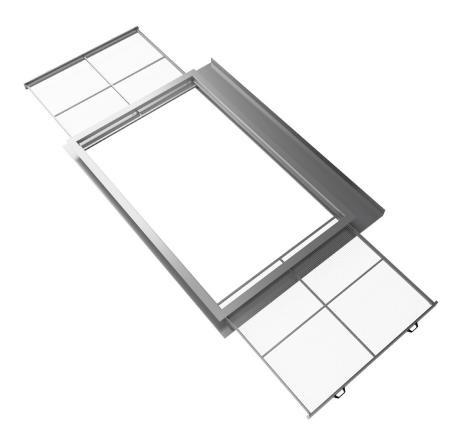

This optional, built with drawers, can be accessed from the roof for cleaning purposes, even during operation. The system of drawers, accompanied by casters, and fastening clamps, ensure correct sealing and extremely fast maintenance.

It is versatile because it can be easily adapted to products such as VENTRA, DELTA, MEGADELTA, and KALON.