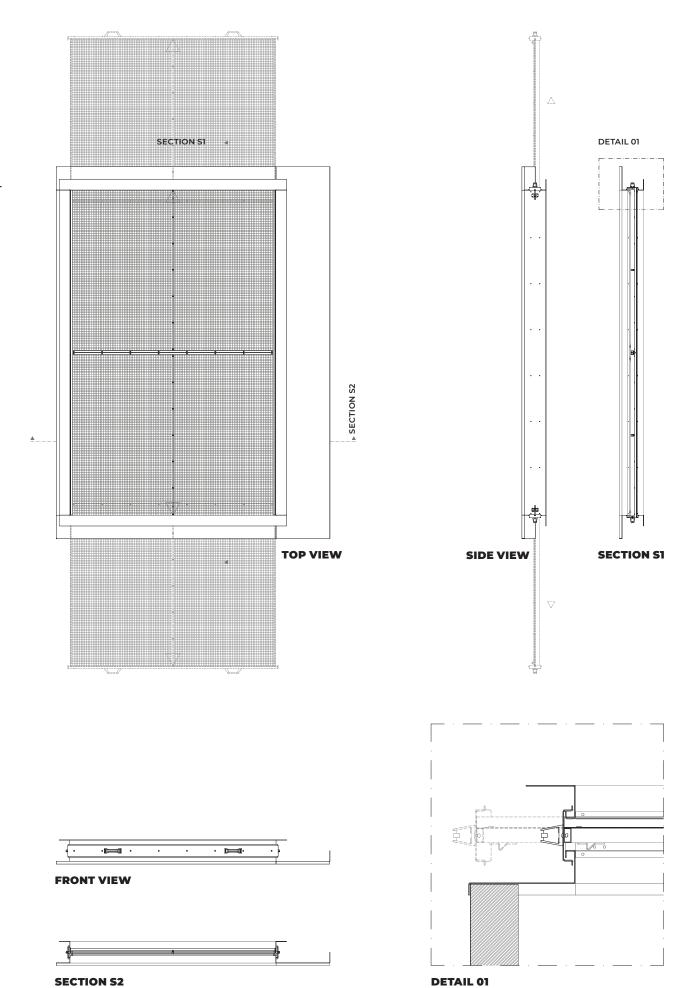

This optional, built with drawers, can be accessed from the roof for cleaning purposes, even during operation. The system of drawers, accompanied by casters, and fastening clamps, ensure correct sealing and extremely fast maintenance.

It is versatile because it can be easily adapted to products such as VENTRA, DELTA, MEGADELTA, and KALON.