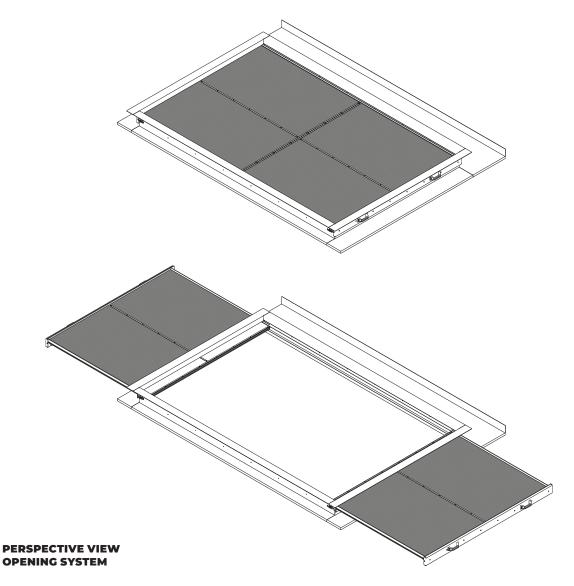

This optional, built with drawers, can be accessed from the roof for cleaning purposes, even during operation. The system of drawers, accompanied by casters, and fastening clamps, ensure correct sealing and extremely fast maintenance.

It is versatile because it can be easily adapted to products such as VENTRA, DELTA, MEGADELTA, and KALON.